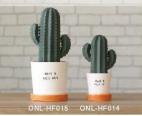

## ころんとかわいい サボテンに癒されて

環境にも、お財布にも優しい気化式加湿器。 水を注ぎいれるだけの簡単な操作で 機械による加湿よりも優しく、 ゆっくりと身の回りを加湿してくれる、 癒しのサボテンたちです。

WH ホワイト

## 陶器エコ加湿器 気化式 ONL-HF015 Ø ONL-HF014 Ø

ONL-HF014 ONL-HF015 陶器エコ加湿器 気化式 <sup>推奨小売価格 1,700円(ONL-HF014) 2,750円(ONL-HF015)</sup> 2019年9月 21日<sup>発売</sup>

商品詳細 ONL-HF014 : https://www.b-grow.com/product/onl-hf014/ ONL-HF015 : https://www.b-grow.com/product/onl-hf015/